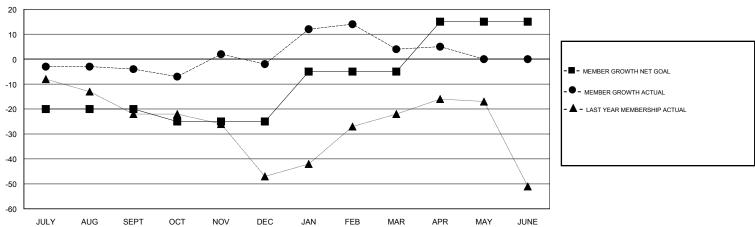

## GOALS AND ACTUAL MEMBERS CUMULATIVE

| DROPPED CLUBS: 1  DROPPED MEMBERS |    | 16 CLUBS OF 35 ADDED 1 OR MORE NEW MEMBERS | GENDER DISTRIBUTION  MALE 561 (61.99%)  FEMALE 344 (38.01%)  Women Percentage Fiscal Year Goal: 39% |  |  |
|-----------------------------------|----|--------------------------------------------|-----------------------------------------------------------------------------------------------------|--|--|
| DECEASED                          | 2  | CLICK HERE FOR CUMULATIVE                  | TOTAL FAMILY UNIT MEMBERS                                                                           |  |  |
| CLUB CANCELLED                    | 0  | MEMBERSHIP DATA                            |                                                                                                     |  |  |
| OTHER                             | 37 |                                            | FAMILY MEMBERS PAYING HALF DUES                                                                     |  |  |
| TOTAL                             | 39 |                                            |                                                                                                     |  |  |